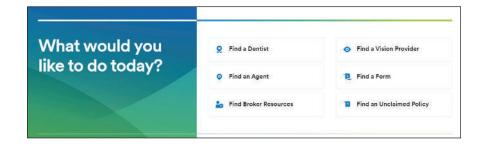

Step 1:
Go to metlife.com

Step 2: Select "Find a Dentist" next to "What would you like to do today?"

Step 3: Select "PDP/ PDP Plus" next to "Choose your network."

Enter your Zip, City or State and select the "Find a Dentist" button.