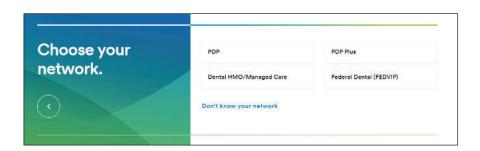

Step 1:
Go to metlife.com

Step 2: Select "Find a Dentist" next to "What would you like to do today?"

Step 3: Select "PDP/ PDP Plus" next to "Choose your network."

Enter your Zip, City or State and select the "Find a Dentist" button.