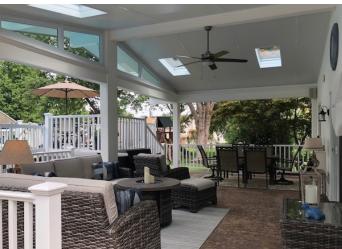

|
| High performance Smartshield Glass | 0              | X              | X             |
| Comfortable to use in all seasons  | Ø              | ?              | <b>V</b>      |
| All Vinyl Wall system              | Ø              | ?              | Х             |
| Cost vs. Value                     | Ø              | ?              | ?             |

#### Plus

- Available in White, Beige & Clay
- Multiple Window & Door Options
- Tempered Safety Glass
- Maintenance Free Roof
- Insulated Flooring System
- Concealed Electrical Channels for Outlets, Cable, Fixtures, and Fans
- Energy Star® Premier Partner



### Relax with a Studio Sunroom















## Entertain With a Gable Sunroom













## Revitalize Your Existing Space











# Outdoor Living Options



















Quality manufacturing since 1955:

- Sunrooms
- Screen Rooms
- Patio Covers
- Patio Enclosures
- Replacement Windows
- Patio Doors