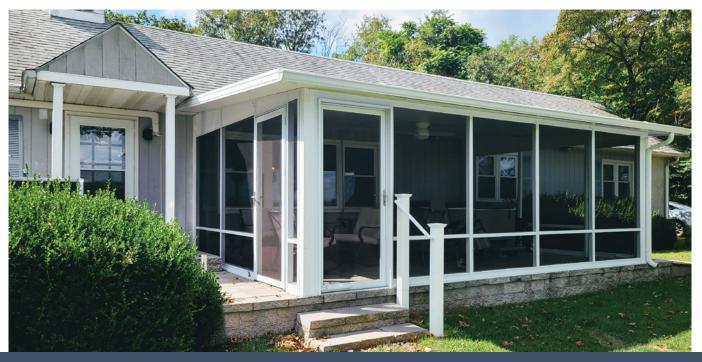

|
| High performance Smartshield Glass | 0              | X              | X             |
| Comfortable to use in all seasons  | Ø              | ?              | <b>V</b>      |
| All Vinyl Wall system              | Ø              | ?              | Х             |
| Cost vs. Value                     | Ø              | ?              | ?             |

#### Plus

- Available in White, Beige & Clay
- Multiple Window & Door Options
- Tempered Safety Glass
- Maintenance Free Roof
- Insulated Flooring System
- Concealed Electrical Channels for Outlets, Cable, Fixtures, and Fans
- Energy Star® Premier Partner



### Relax with a Studio Sunroom















## Entertain With a Gable Sunroom













## Revitalize Your Existing Space











# Outdoor Living Options



















Quality manufacturing since 1955:

- Sunrooms
- Screen Rooms
- Patio Covers
- Patio Enclosures
- Replacement Windows
- Patio Doors