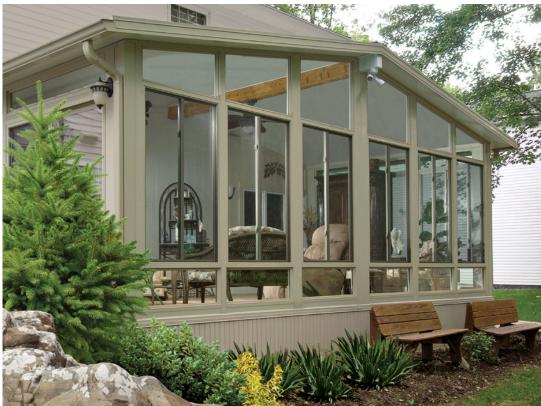

|
| Short construction duration        | 0              | ?              | X             |
| High performance Smartshield Glass | 0              | X              | X             |
| Comfortable to use in all seasons  | Ø              | ?              | <b>V</b>      |
| All Vinyl Wall system              | Ø              | ?              | Х             |
| Cost vs. Value                     | Ø              | ?              | ?             |

#### Plus

- Available in White, Beige & Clay
- Multiple Window & Door Options
- Tempered Safety Glass
- Maintenance Free Roof
- Insulated Flooring System
- Concealed Electrical Channels for Outlets, Cable, Fixtures, and Fans
- Energy Star® Premier Partner



### Relax with a Studio Sunroom















## Entertain With a Gable Sunroom













## Revitalize Your Existing Space











# Outdoor Living Options



















Quality manufacturing since 1955:

- Sunrooms
- Screen Rooms
- Patio Covers
- Patio Enclosures
- Replacement Windows
- Patio Doors